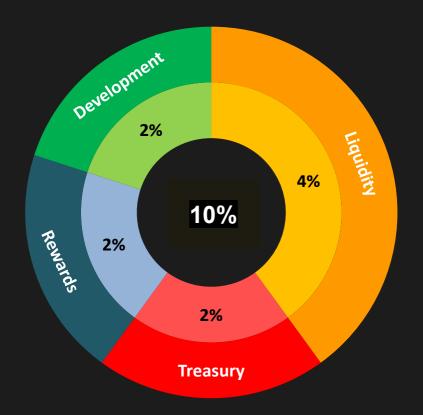

- **10%** Tax on all transactions
- 4% Will be added to liquidity
- 2% Will be Treasury Fund (For Buy Back and Burn, Centralized Exchange Listing)
- 2% Will be Rewards & Advertising
- 2% Will be Dev Fund (To be spent on incentives for the team, we will be burning fuel 24/7)